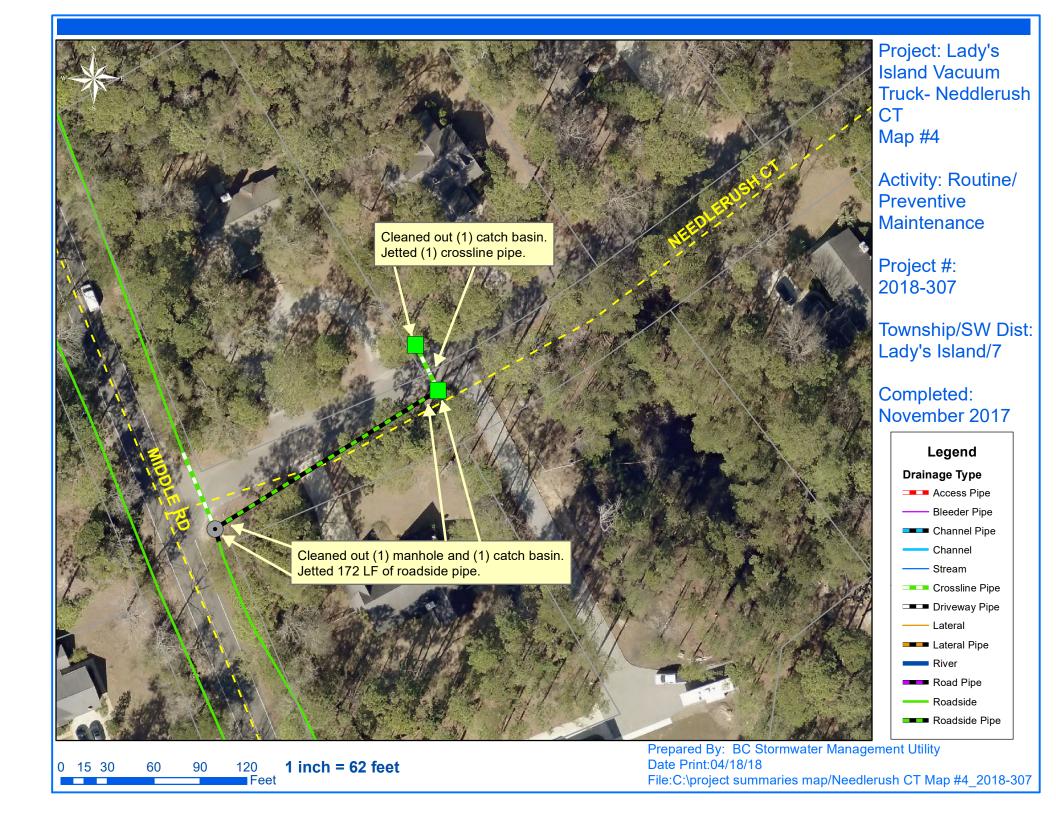

## **Narrative Description of Project:**

Project improved 722 L.F. of drainage system. Cleaned out (2) manholes and (19) catch basins. Jetted (14) crossline pipes, (8) driveway pipes, 374 L.F. of channel pipe and 348 L.F. of roadside pipe.