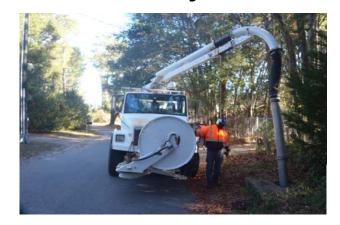

**Activity:** Routine/Preventive Maintenance

**Duration:** 07/13/17-11/16/17

## **Narrative Description of Project:**

Project improved 722 L.F. of drainage system. Cleaned out (2) manholes and (19) catch basins. Jetted (14) crossline pipes, (8) driveway pipes, 374 L.F. of channel pipe and 348 L.F. of roadside pipe.