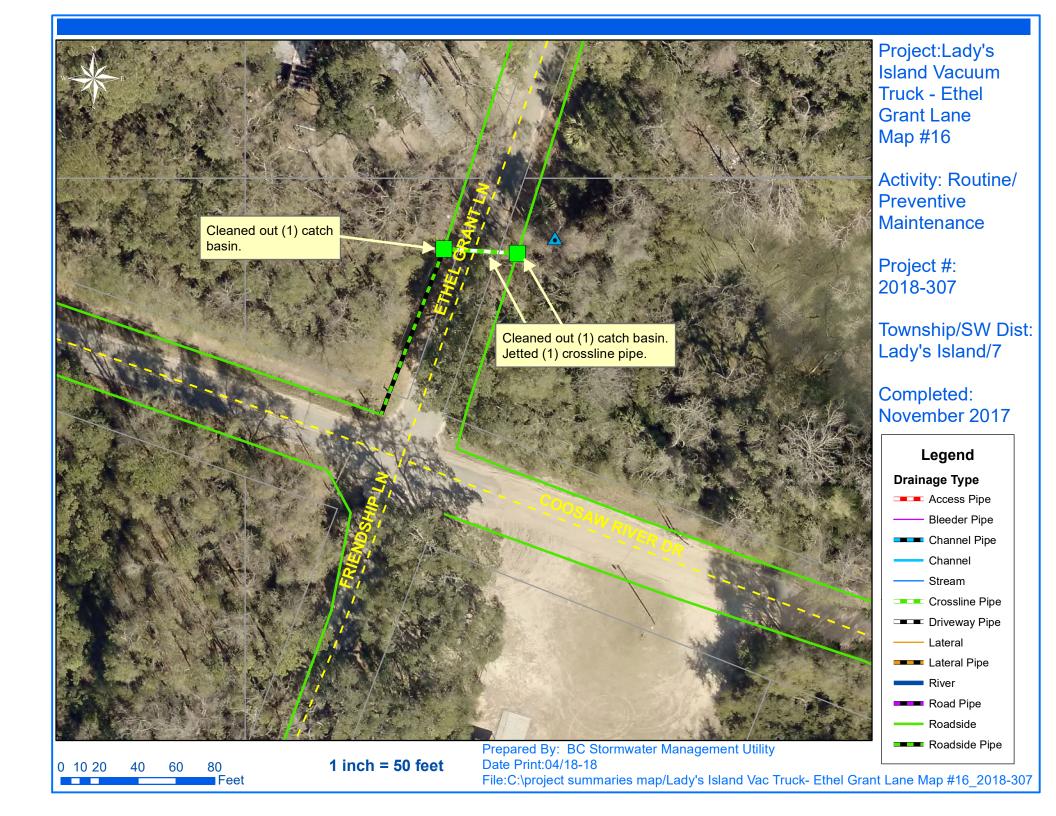

## **Narrative Description of Project:**

Project improved 722 L.F. of drainage system. Cleaned out (2) manholes and (19) catch basins. Jetted (14) crossline pipes, (8) driveway pipes, 374 L.F. of channel pipe and 348 L.F. of roadside pipe.