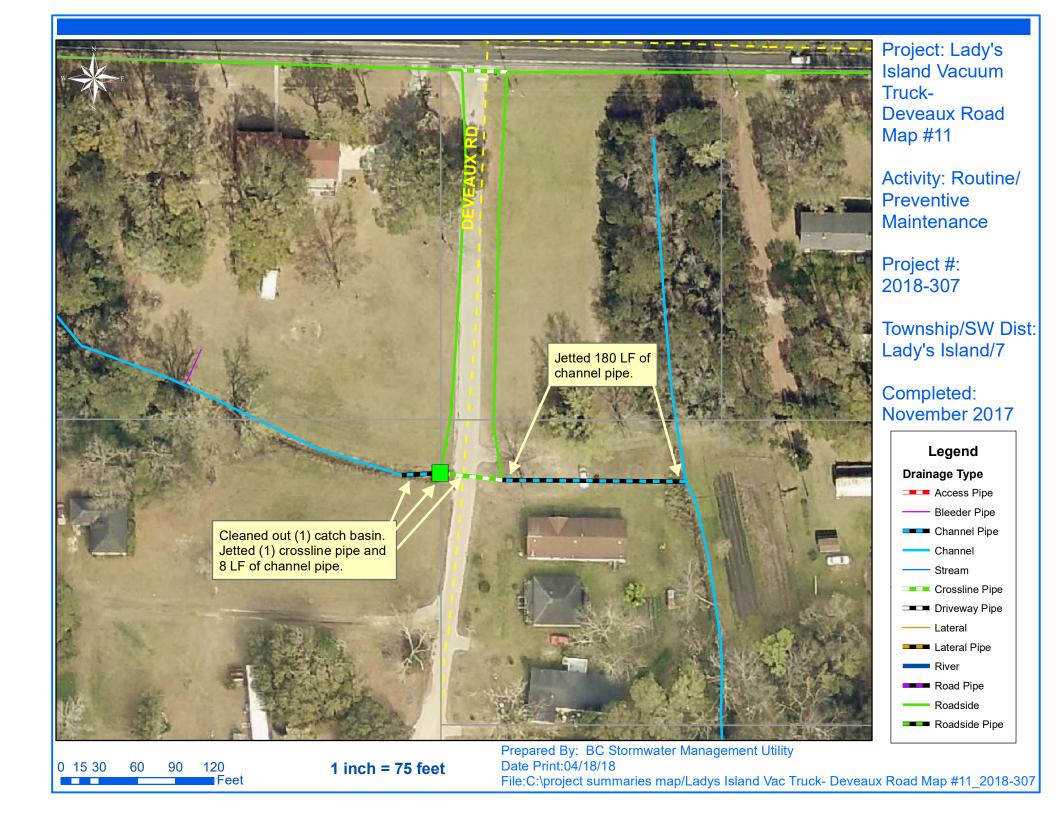

## **Narrative Description of Project:**

Project improved 722 L.F. of drainage system. Cleaned out (2) manholes and (19) catch basins. Jetted (14) crossline pipes, (8) driveway pipes, 374 L.F. of channel pipe and 348 L.F. of roadside pipe.