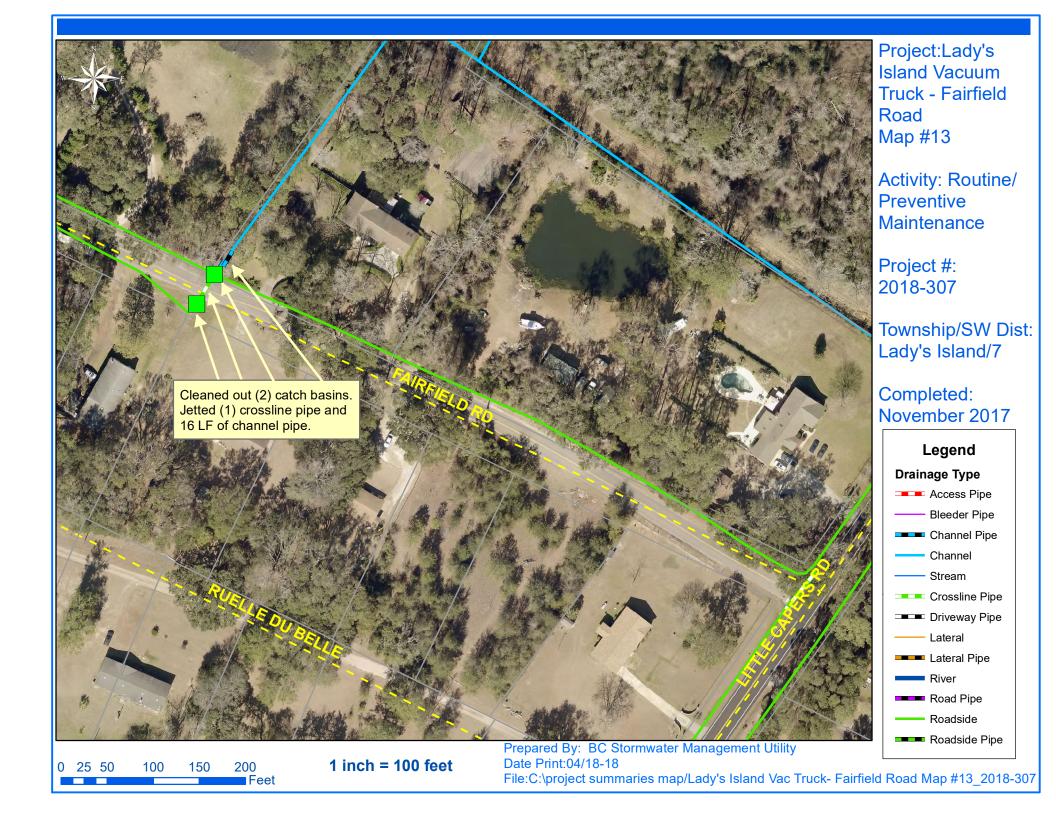

## **Narrative Description of Project:**

Project improved 722 L.F. of drainage system. Cleaned out (2) manholes and (19) catch basins. Jetted (14) crossline pipes, (8) driveway pipes, 374 L.F. of channel pipe and 348 L.F. of roadside pipe.