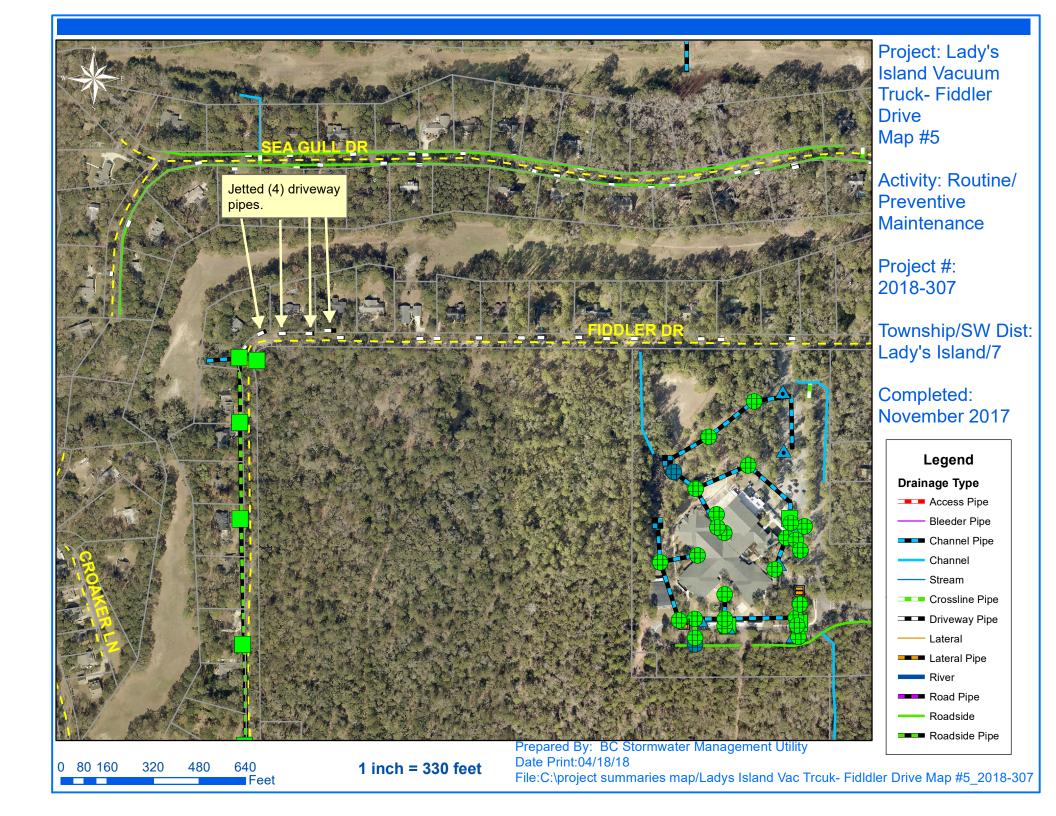

## **Narrative Description of Project:**

Project improved 722 L.F. of drainage system. Cleaned out (2) manholes and (19) catch basins. Jetted (14) crossline pipes, (8) driveway pipes, 374 L.F. of channel pipe and 348 L.F. of roadside pipe.