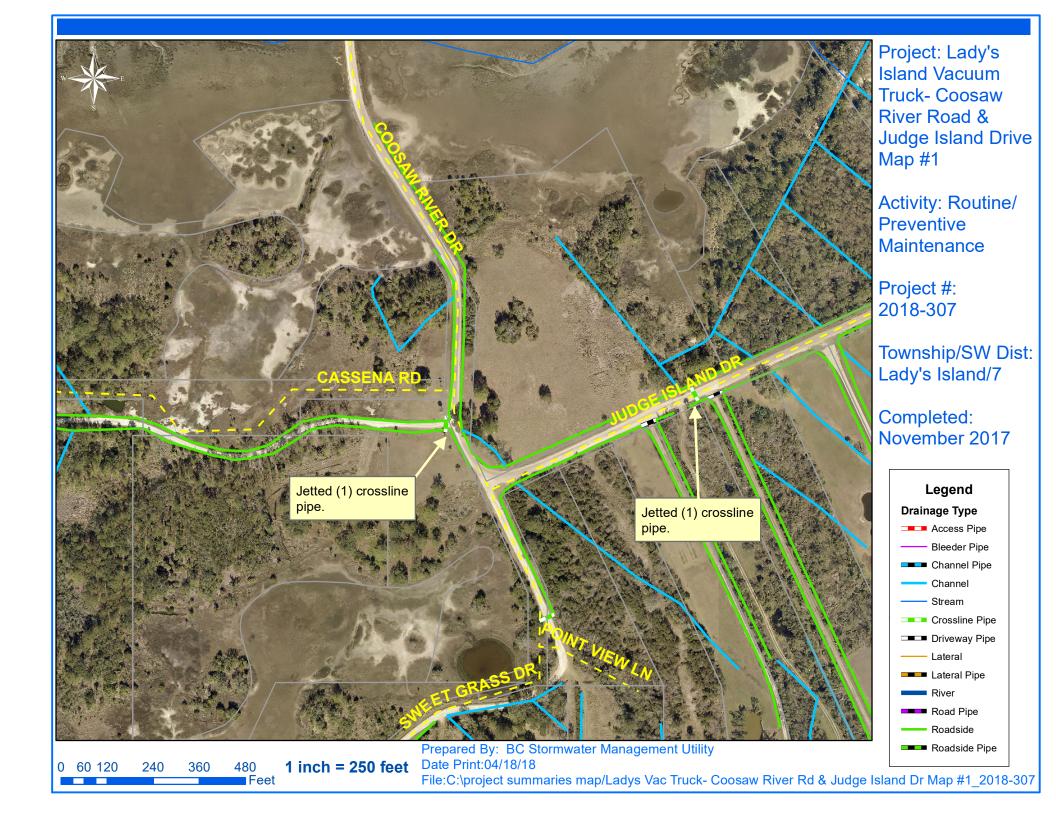

## Beaufort County Public Works Stormwater Infrastructure

**Project Summary** 

**Project Summary:** Lady's Island Vacuum Truck

Coosaw River Drive, Judge Island Drive, Needlerush Court, Fiddler Drive, Royal Pines Boulevard, Telfair Drive, Friendship Lane, Black Skimmer Court, Honeysuckle Lane, Deveaux Road, Quiet Cove Way, Faculty Drive, Fairfield Road, Ethel Grant Lane, Sherman Drive, Sea Island Parkway, Dog Creek Road, Wiggins Road, Bent Oak Road, Mayfair Court, Short Landing Road

## **Narrative Description of Project:**

Project improved 722 L.F. of drainage system. Cleaned out (2) manholes and (19) catch basins. Jetted (14) crossline pipes, (8) driveway pipes, 374 L.F. of channel pipe and 348 L.F. of roadside pipe.