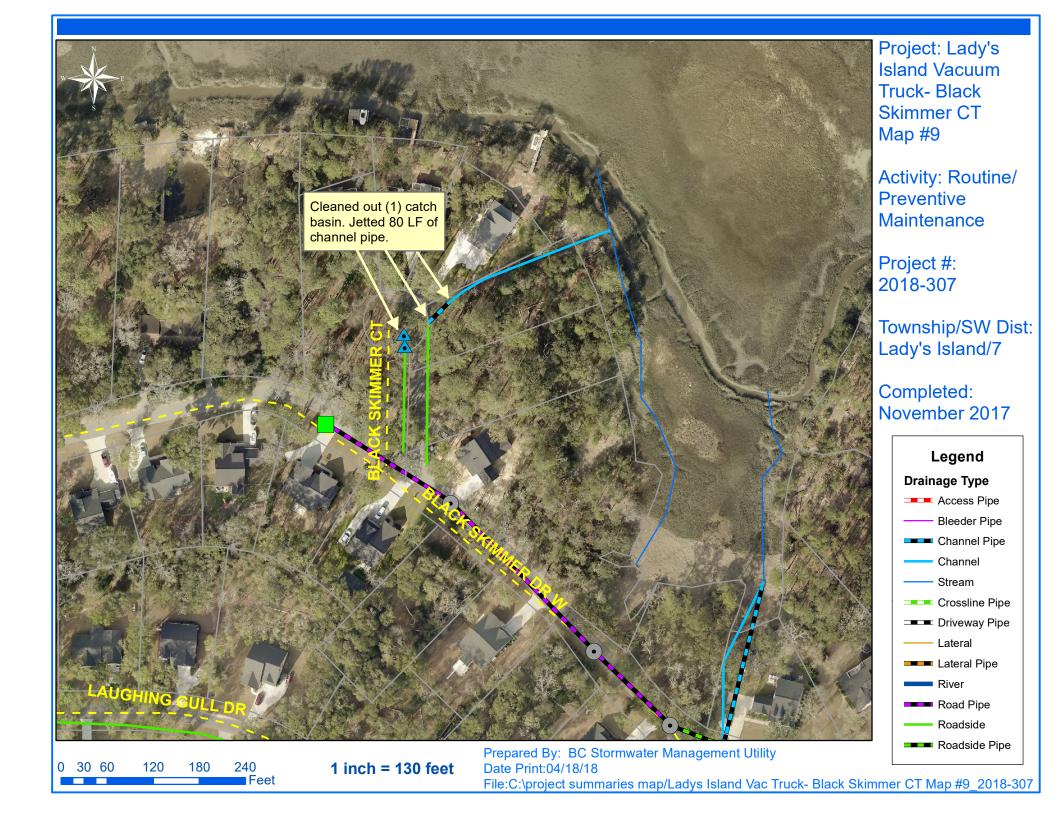

## **Narrative Description of Project:**

Project improved 722 L.F. of drainage system. Cleaned out (2) manholes and (19) catch basins. Jetted (14) crossline pipes, (8) driveway pipes, 374 L.F. of channel pipe and 348 L.F. of roadside pipe.