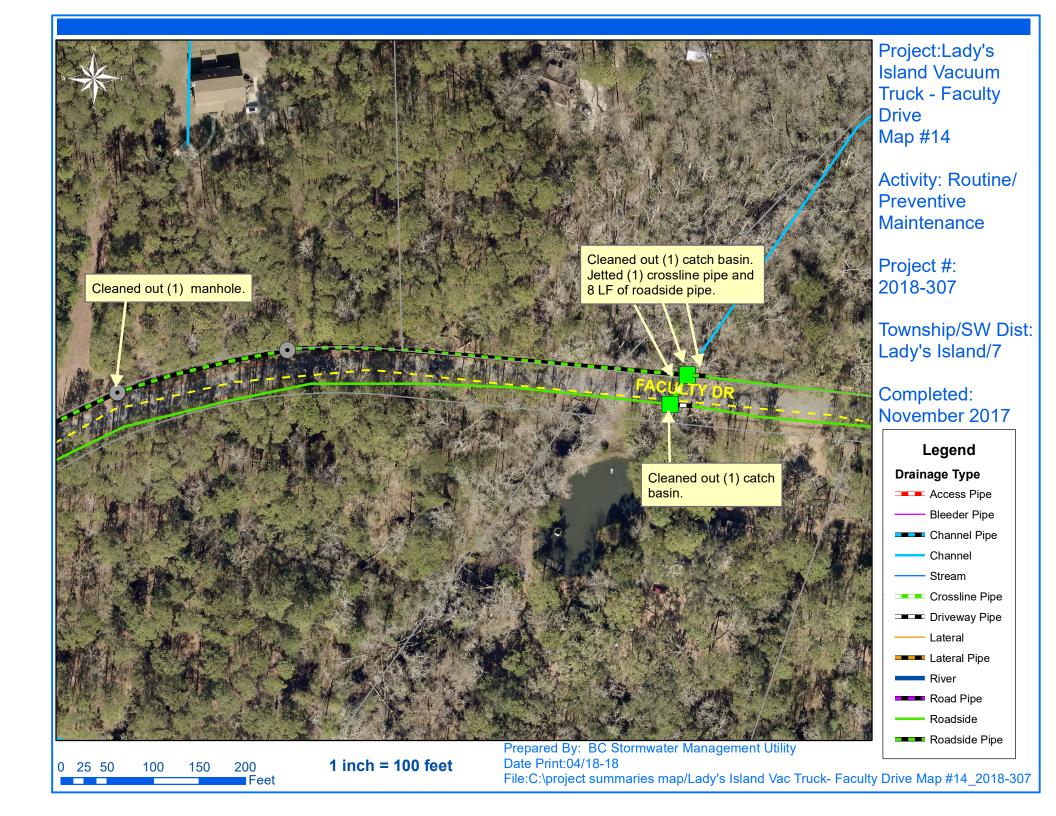

## **Narrative Description of Project:**

Project improved 722 L.F. of drainage system. Cleaned out (2) manholes and (19) catch basins. Jetted (14) crossline pipes, (8) driveway pipes, 374 L.F. of channel pipe and 348 L.F. of roadside pipe.