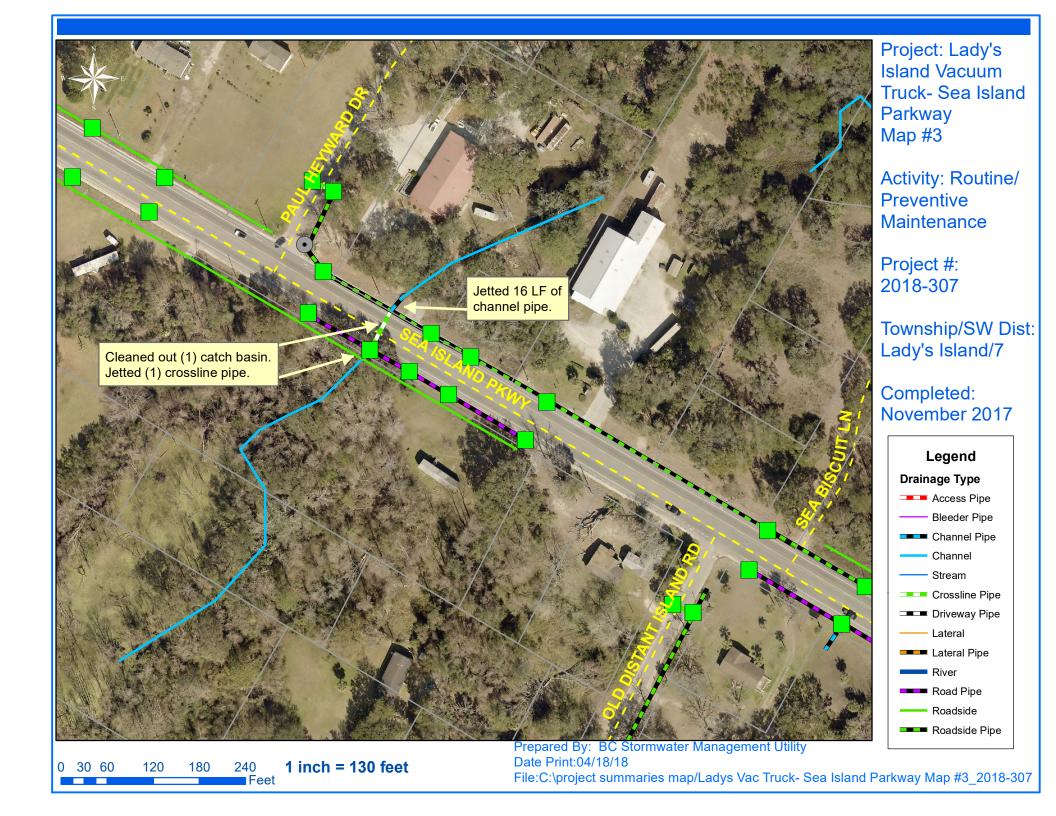

## **Narrative Description of Project:**

Project improved 722 L.F. of drainage system. Cleaned out (2) manholes and (19) catch basins. Jetted (14) crossline pipes, (8) driveway pipes, 374 L.F. of channel pipe and 348 L.F. of roadside pipe.