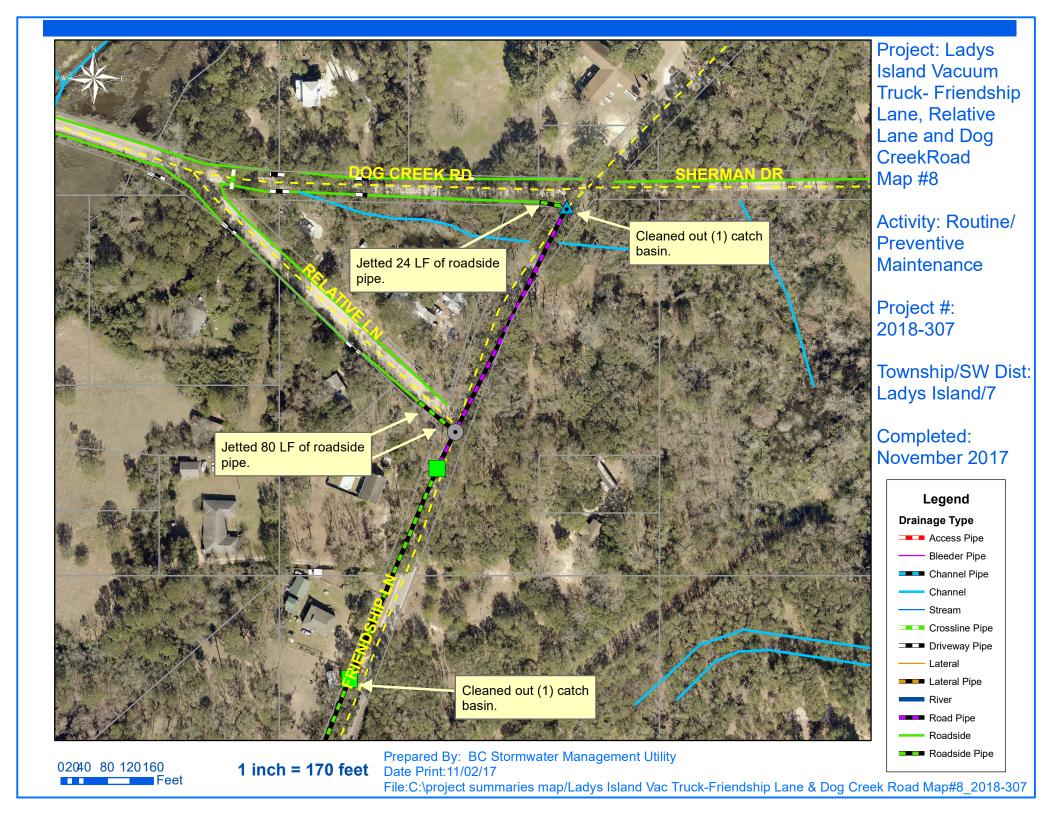

## **Narrative Description of Project:**

Project improved 722 L.F. of drainage system. Cleaned out (2) manholes and (19) catch basins. Jetted (14) crossline pipes, (8) driveway pipes, 374 L.F. of channel pipe and 348 L.F. of roadside pipe.