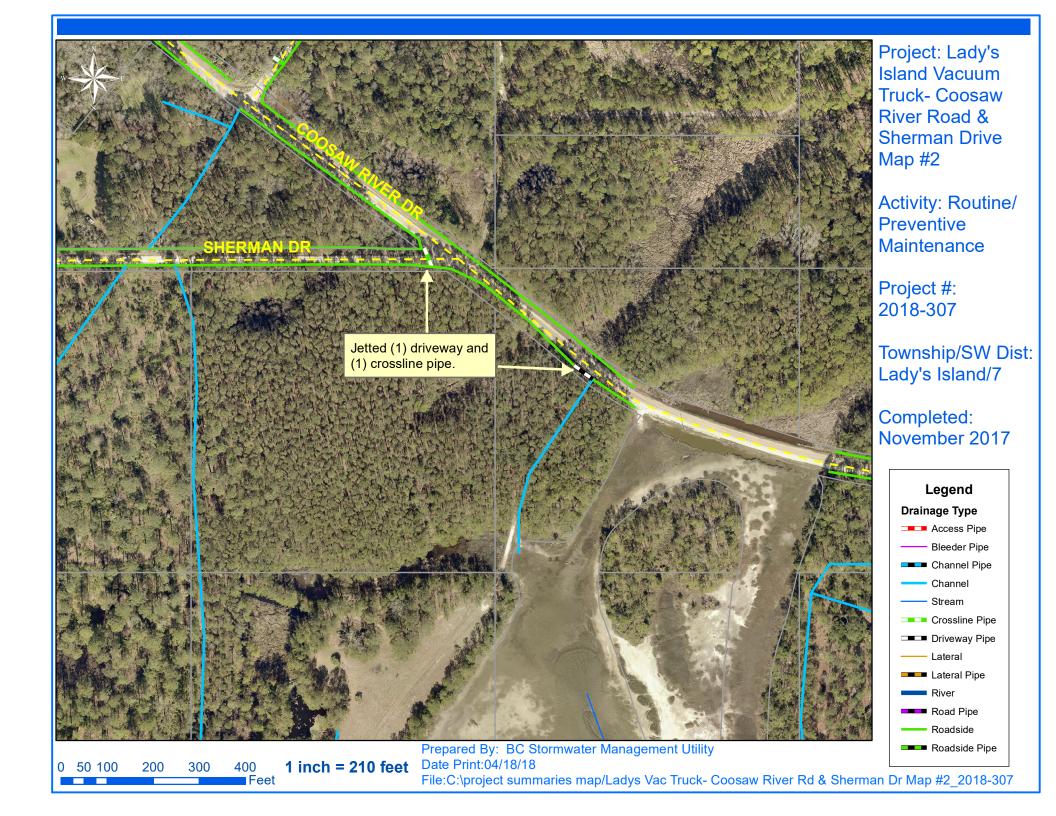

## **Narrative Description of Project:**

Project improved 722 L.F. of drainage system. Cleaned out (2) manholes and (19) catch basins. Jetted (14) crossline pipes, (8) driveway pipes, 374 L.F. of channel pipe and 348 L.F. of roadside pipe.