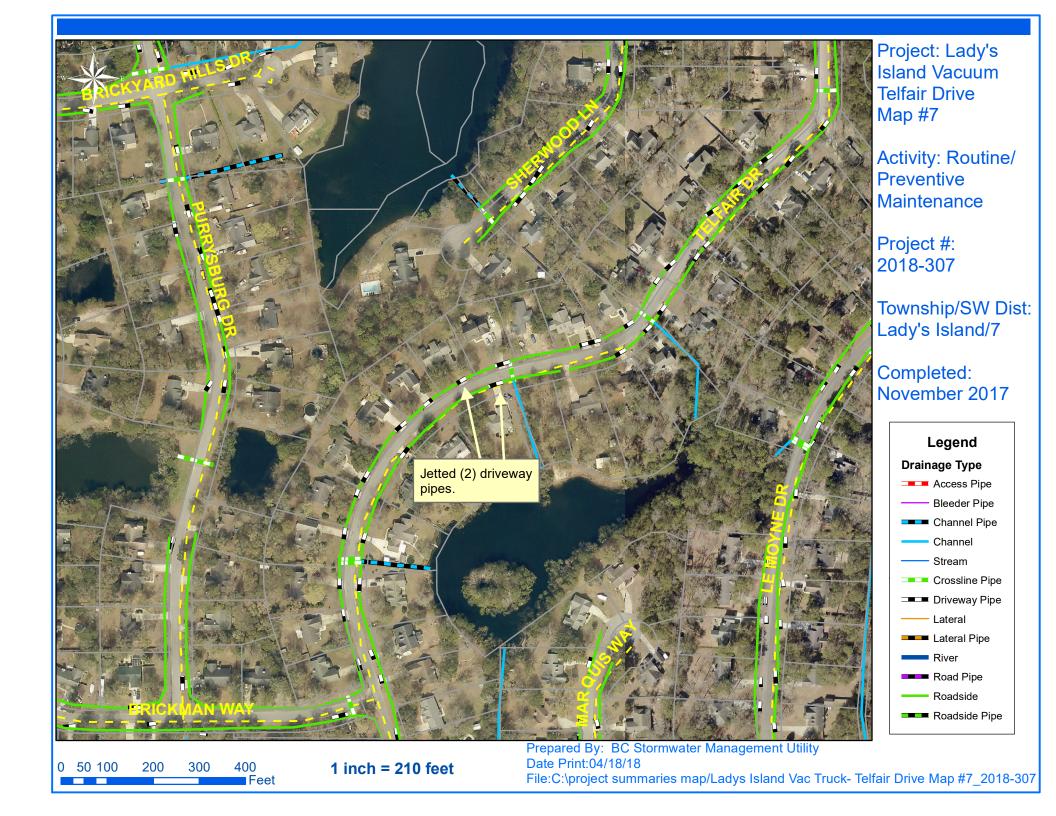

## **Narrative Description of Project:**

Project improved 722 L.F. of drainage system. Cleaned out (2) manholes and (19) catch basins. Jetted (14) crossline pipes, (8) driveway pipes, 374 L.F. of channel pipe and 348 L.F. of roadside pipe.