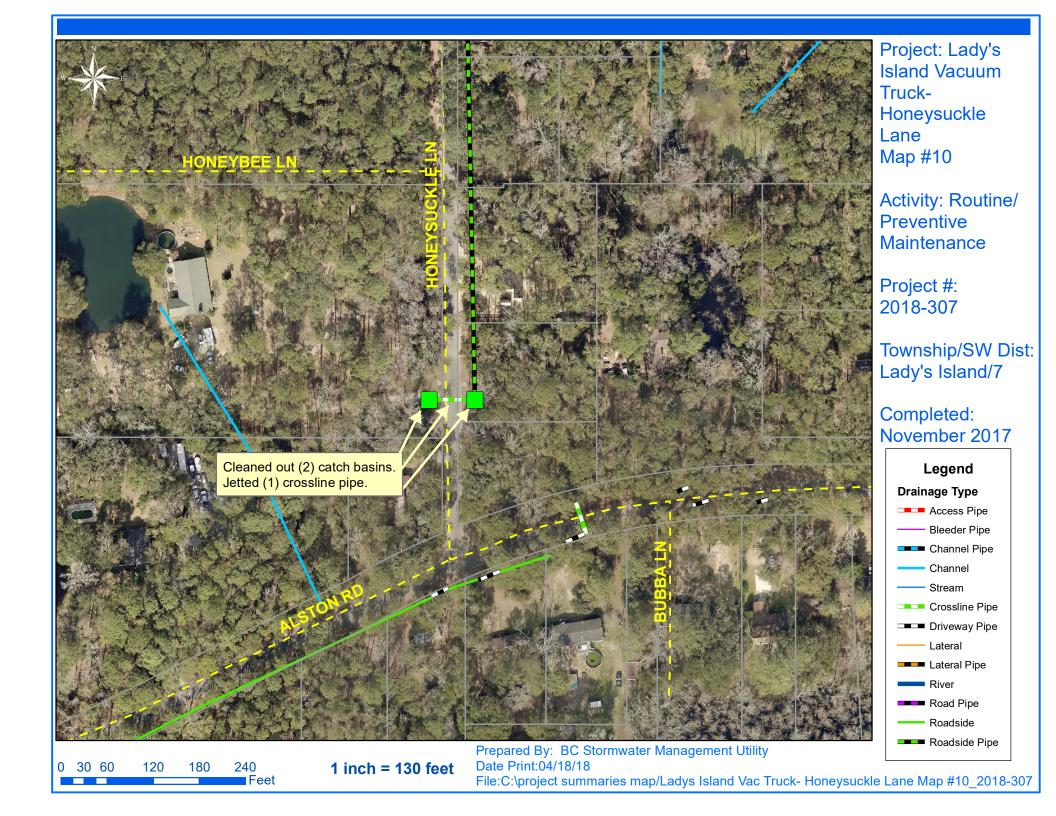

## **Narrative Description of Project:**

Project improved 722 L.F. of drainage system. Cleaned out (2) manholes and (19) catch basins. Jetted (14) crossline pipes, (8) driveway pipes, 374 L.F. of channel pipe and 348 L.F. of roadside pipe.