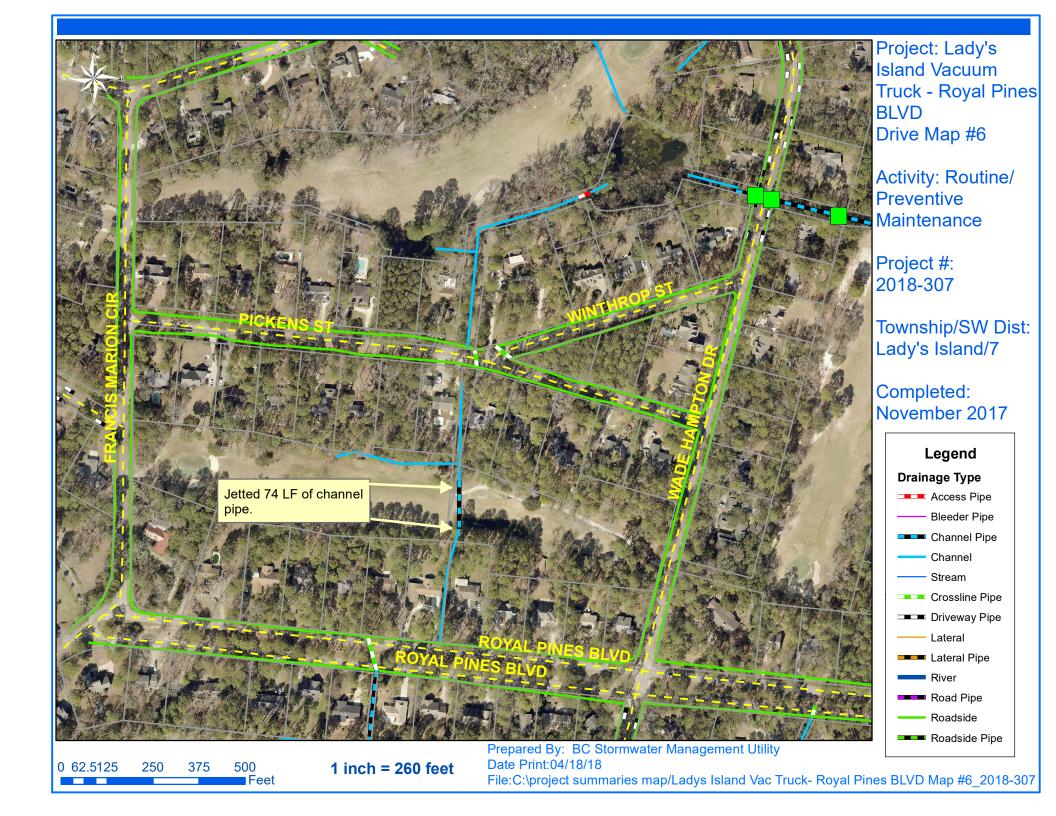

## **Narrative Description of Project:**

Project improved 722 L.F. of drainage system. Cleaned out (2) manholes and (19) catch basins. Jetted (14) crossline pipes, (8) driveway pipes, 374 L.F. of channel pipe and 348 L.F. of roadside pipe.