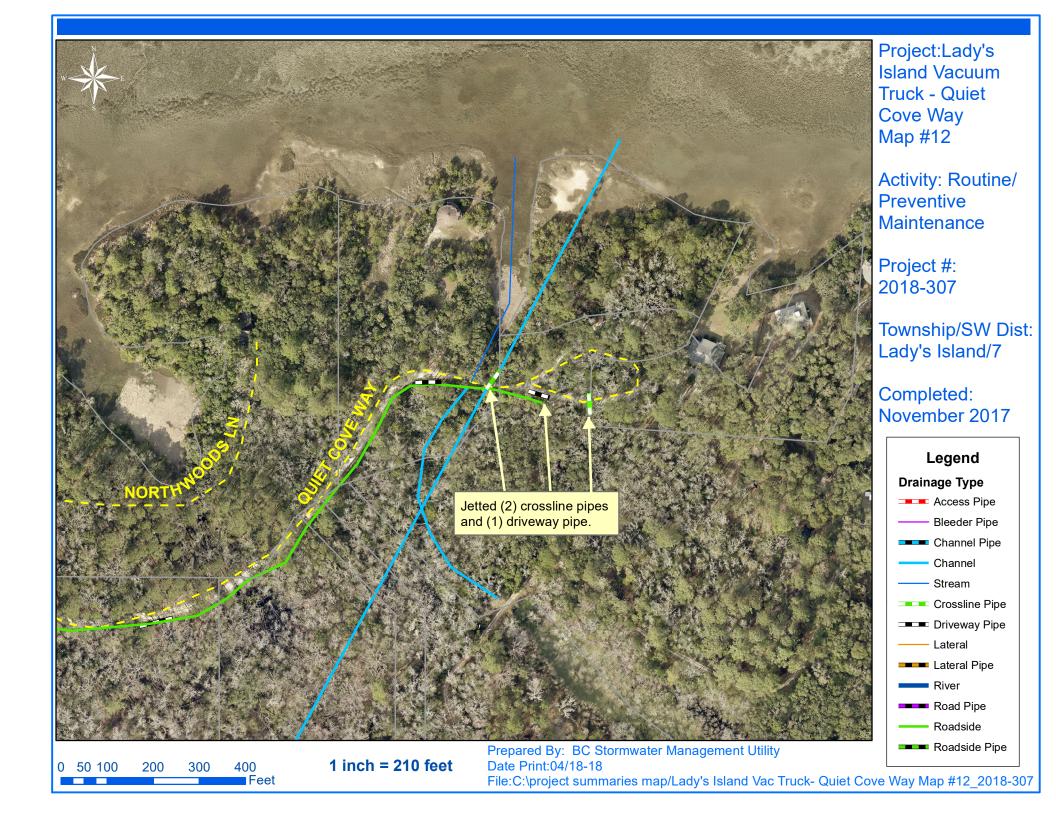

## **Narrative Description of Project:**

Project improved 722 L.F. of drainage system. Cleaned out (2) manholes and (19) catch basins. Jetted (14) crossline pipes, (8) driveway pipes, 374 L.F. of channel pipe and 348 L.F. of roadside pipe.