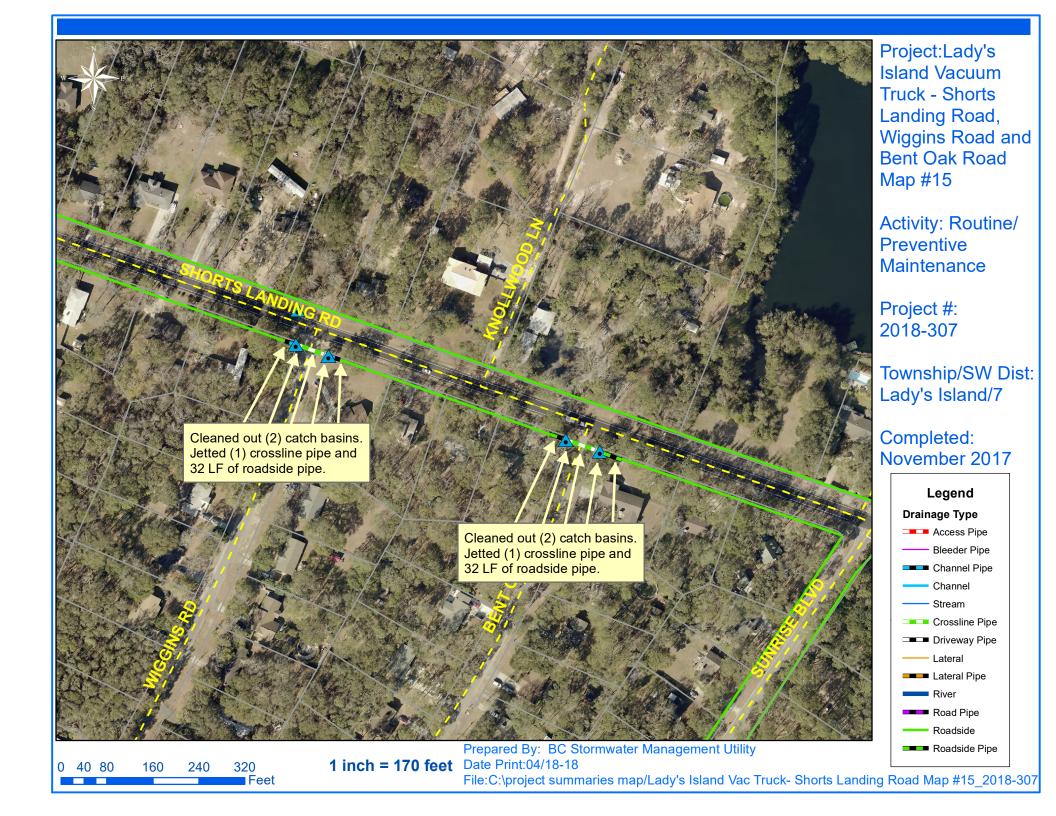

## **Narrative Description of Project:**

Project improved 722 L.F. of drainage system. Cleaned out (2) manholes and (19) catch basins. Jetted (14) crossline pipes, (8) driveway pipes, 374 L.F. of channel pipe and 348 L.F. of roadside pipe.